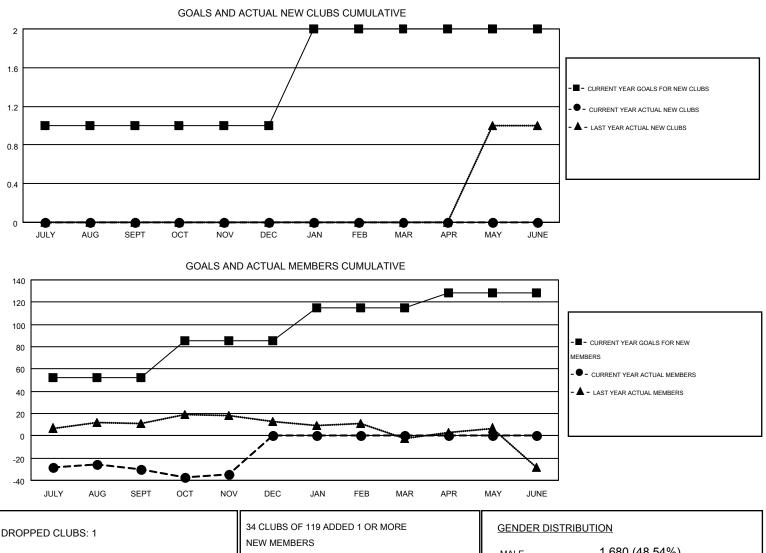

#### GMT: CARLOS JUSTINIANO

| GMT       | CA    | 3 |
|-----------|-------|---|
| · · · · · | · · · | 2 |

| Clubs<br>RESULTS FOR 2014-2015 |   |   |   | Members<br>RESULTS FOR 2014-2015 |               |    |    |         |                  |
|--------------------------------|---|---|---|----------------------------------|---------------|----|----|---------|------------------|
|                                |   |   |   |                                  |               |    |    | QUARTER | NEW CLUB<br>GOAL |
| JULY/AUG/SEPT                  | 1 | 0 | 1 | -1                               | JULY/AUG/SEPT | 52 | 48 | 78      | -30              |
| OCT/NOV/DEC                    | 0 | 0 | 0 | 0                                | OCT/NOV/DEC   | 33 | 40 | 45      | -5               |
| JAN/FEB/MAR                    | 1 | 0 | 0 | 0                                | JAN/FEB/MAR   | 30 | 0  | 0       | 0                |
| APR/MAY/JUNE                   | 0 | 0 | 0 | 0                                | APR/MAY/JUNE  | 13 | 0  | 0       | 0                |

| DROPPED CLUBS: 1        |          | NEW MEMBERS     | MALE 1,680 (48.54%) |                |    |
|-------------------------|----------|-----------------|---------------------|----------------|----|
| DROPPED MEMBERS         |          |                 | FEMALE              | 1,781 (51.46%) |    |
| DECEASED                | 13<br>14 | ASSESSMENT DATA | FAMILY UNIT MEMBE   | RS             | 90 |
| CLUB CANCELLED<br>OTHER | 96       |                 | HEAD OF HOUSEHOL    | D              | 44 |
| TOTAL                   | 123      |                 | NON-HEAD OF HOUS    | EHOLD          | 46 |